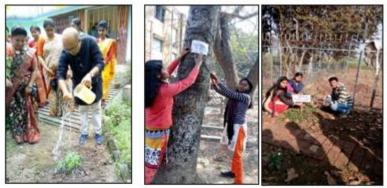

### 1. Banamahotsav on 17/08/2022 and 18/08/2022

| RABINDE              | A MAHAVIDYALAYA, CHAMPADANGA, HOOGHLY                                                                                                      |
|----------------------|--------------------------------------------------------------------------------------------------------------------------------------------|
|                      | CHAMPADANGA, HOOGHLY                                                                                                                       |
|                      | Dated: 12 08 202                                                                                                                           |
|                      | NOTICE                                                                                                                                     |
|                      |                                                                                                                                            |
| It is informed to al | I the concerned that a 'Tree Plantation Programme' as an extension event o                                                                 |
| Banamahotsav Pro     | ogramme' conducted by Divisional Forest Office will be organized in ou                                                                     |
| College Premises     | by Nature's Club in collaboration with NSS Units on the given dates. Th                                                                    |
| details are given be | low-                                                                                                                                       |
| Date                 | 17/08/2022 - 18/08/2022                                                                                                                    |
| Event                | 1. Tree Plantation Programme                                                                                                               |
|                      | 2. Cleaning of the college medicinal garden                                                                                                |
| Organizing Units     | Nature's Club, Rabindra Mahavidyalaya, Champadanga, Hooghly                                                                                |
| Organizing Onits     | and                                                                                                                                        |
|                      | NSS Units, Rabindra Mahavidyalaya, Champadanga, Hooghly                                                                                    |
| Participants         | Students, Teachers and Non-Teaching Staff members of the college                                                                           |
| Aîm                  | Striving to uplift the quality of our living environment through active planting and preservation of trees together with other vegetation. |
| A AN CAMPAN          | 01                                                                                                                                         |
|                      | $(\mathcal{L})$                                                                                                                            |
|                      |                                                                                                                                            |
|                      |                                                                                                                                            |
|                      | Dr. Prasanta Bhattacharyya                                                                                                                 |
|                      | (Principal)                                                                                                                                |
|                      |                                                                                                                                            |

Students along with teachers and staff members doing plantation in order to celebrate Banamahotsav Program

Notice for the Banamahotsav Programme, 2022