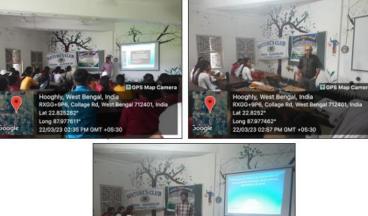

Notice for the World Water Day celebration, 2023

Organization of seminar by the Nature Club with the aim of manifesting the importance of water as a resource and the need to conserve it (22/3/2023 from 2PM - 3.30 PM) Principal Sir gave a keynote address to the topic. Mr. Apara Das and Mr. Sanjay Maity (esteemed teachers of our college) gave their valuable speech to the audience.