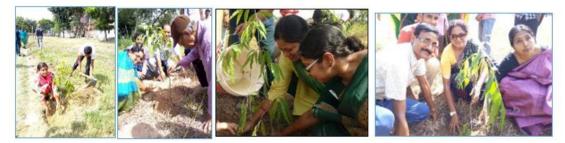

### 2. World Planting Day celebration on 21/03/2023

| hinter a        | Dated: 16.0<br>NOTICE                                                                                                                                                                                                                                |
|-----------------|------------------------------------------------------------------------------------------------------------------------------------------------------------------------------------------------------------------------------------------------------|
| history         |                                                                                                                                                                                                                                                      |
|                 | all the concerned that a 'World Planting Day' will be organized un<br>Nature's Club and NSS Units as an extension programme of NSS<br>een date. The details are given below-                                                                         |
| Date            | 21.03.2023                                                                                                                                                                                                                                           |
| Timings         | 10.30 AM - 3.30 PM                                                                                                                                                                                                                                   |
| Events          | <ol> <li>Awareness rally to motivate students and local p<br/>regarding the purpose of plantation.</li> <li>Plantation within the College premises.</li> <li>Maintenance of the plants present in College campus<br/>nearby surroundings.</li> </ol> |
| Organizing Unit | Nature's Club, Rabindra Mahavidyalaya, Champadanga, Hoog<br>and<br>NSS Units, Rabindra Mahavidyalaya, Champadanga, Hooghly                                                                                                                           |
| Participants    | Students, Teachers and Non-Teaching Staff members of the colle                                                                                                                                                                                       |
| Aim             | The focus for this year is "Forests and health" and to safeguard precious natural resources.                                                                                                                                                         |
| Aim             |                                                                                                                                                                                                                                                      |

Notice for the World Planting Day celebration

Students, teachers and staff members celebrating World Planting Day, 2023