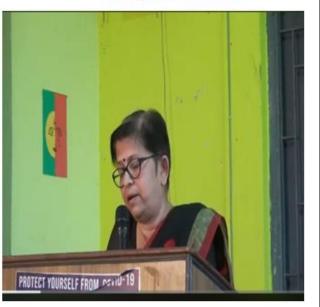

### Description

The main speaker of the day is Ms. <u>Rangta Munsi</u>, renowned Lawyer, Human Rights activist and Member, APDR. MS. <u>Munsi</u> advised us how to tackle with domestic violence, where and how to complain, and also harassment of female staff in workplaces and its solutions

### Ms. Rangta Munsi