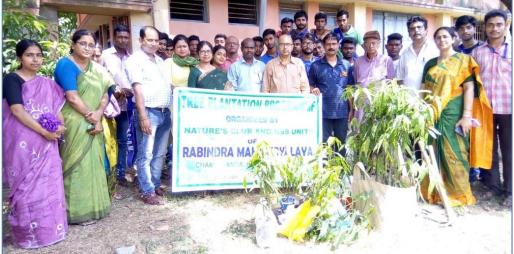

### 1. Banamahotsav on 17/08/2022 and 18/08/2022

| RABINDE              | A MAHAVIDYALAYA, CHAMPADANGA, HOOGHLY                                                                                                      |
|----------------------|--------------------------------------------------------------------------------------------------------------------------------------------|
|                      | CHAMPADANGA, HOOGHLY                                                                                                                       |
|                      | Dated: 12 08 202                                                                                                                           |
|                      | NOTICE                                                                                                                                     |
|                      |                                                                                                                                            |
| It is informed to al | I the concerned that a 'Tree Plantation Programme' as an extension event o                                                                 |
| Banamahotsav Pro     | ogramme' conducted by Divisional Forest Office will be organized in ou                                                                     |
| College Premises     | by Nature's Club in collaboration with NSS Units on the given dates. Th                                                                    |
| details are given be | low-                                                                                                                                       |
| Date                 | 17/08/2022 - 18/08/2022                                                                                                                    |
| Event                | 1. Tree Plantation Programme                                                                                                               |
|                      | 2. Cleaning of the college medicinal garden                                                                                                |
| Organizing Units     | Nature's Club, Rabindra Mahavidyalaya, Champadanga, Hooghly                                                                                |
| Organizing Onits     | and                                                                                                                                        |
|                      | NSS Units, Rabindra Mahavidyalaya, Champadanga, Hooghly                                                                                    |
| Participants         | Students, Teachers and Non-Teaching Staff members of the college                                                                           |
| Aîm                  | Striving to uplift the quality of our living environment through active planting and preservation of trees together with other vegetation. |
| A AN CAMPAN          | 01                                                                                                                                         |
|                      | $(\mathcal{L})$                                                                                                                            |
|                      |                                                                                                                                            |
|                      |                                                                                                                                            |
|                      | Dr. Prasanta Bhattacharyya                                                                                                                 |
|                      | (Principal)                                                                                                                                |
|                      |                                                                                                                                            |

Students along with teachers and staff members doing plantation in order to celebrate Banamahotsav Program

Notice for the Banamahotsav Programme, 2022