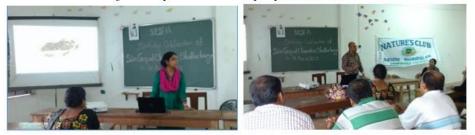

### 3. World water Day celebration on 22/03/2023

|                                                                         | Dated: 16.03.2023                                                                                                                                                                                                                                                                      |  |  |
|-------------------------------------------------------------------------|----------------------------------------------------------------------------------------------------------------------------------------------------------------------------------------------------------------------------------------------------------------------------------------|--|--|
|                                                                         | NOTICE                                                                                                                                                                                                                                                                                 |  |  |
| joint venture of Na                                                     | II the concerned that a 'World Water Day' will be organized under the<br>ature's Club and NSS Units as an extension programme of NSS Specia<br>date. The details are given below-                                                                                                      |  |  |
| Date                                                                    | 22,03.2023                                                                                                                                                                                                                                                                             |  |  |
| Timings                                                                 | 10.30 AM - 3.30 PM                                                                                                                                                                                                                                                                     |  |  |
| Events                                                                  | Students rally to raise awareness and inspire action to addre<br>the water and sanitation problem within the local community.     Cleaning of the College pond and local community pond<br>Adopted Village.     Prevent wastage of water within College campus     Seminar session     |  |  |
| Organizing Unit                                                         | Nature's Club, Rabindra Mahavidyalaya, Champadanga, Hooghly<br>and<br>NSS Units, Rabindra Mahavidyalaya, Champadanga, Hooghly                                                                                                                                                          |  |  |
| Speakers & their<br>topics<br>Venue:<br>(Room No. 78)<br>(2 PM onwards) | <ol> <li>Mr. Aryya Das, SACT, Rabindra Mahavidyalaya.<br/>Topic: Importance of water and conservation process.</li> <li>Mr. Sanjay Maity, SACT, Rabindra Mahavidyalaya.<br/>Topic: Presence of water on Earth and its managem<br/>strategy with special reference to India.</li> </ol> |  |  |
| Participants                                                            | Students, Teachers and Non-Teaching Staff members of the college                                                                                                                                                                                                                       |  |  |
| Aim                                                                     | The focus for this year is "Accelerating Change," and a campaign<br>been started to simply inspire people to take action to improve the<br>they use, consume and manage water.                                                                                                         |  |  |
|                                                                         | Dr. Frisansa Bhattacharýya<br>Principal<br>Rabinetra, Mahavidyalaya<br>Chempadanga - tooghiy                                                                                                                                                                                           |  |  |

Notice for the World Water Day celebration, 2023

Organization of seminar by the Nature Club with the aim of manifesting the importance of water as a resource and the need to conserve it (22/3/2023 from 2PM - 3.30 PM) Principal Sir gave a keynote address to the topic. Mr. Apara Das and Mr. Sanjay Maity (esteemed teachers of our college) gave their valuable speech to the audience.