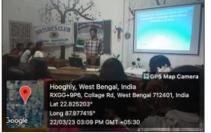

Notice for the World Water Day celebration, 2023

Organization of seminar by the Nature Club with the aim of manifesting the importance of water as a resource and the need to conserve it (22/3/2023 from 2PM - 3.30 PM) Principal Sir gave a keynote address to the topic. Mr. Apara Das and Mr. Sanjay Maity (esteemed teachers of our college) gave their valuable speech to the audience.