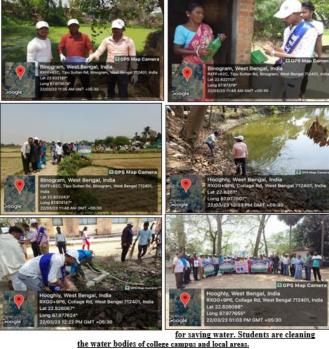

### 3. World water Day celebration on 22/03/2023

|                                                                         | Dated: 16.03.2023                                                                                                                                                                                                                                                                      |  |  |
|-------------------------------------------------------------------------|----------------------------------------------------------------------------------------------------------------------------------------------------------------------------------------------------------------------------------------------------------------------------------------|--|--|
|                                                                         | NOTICE                                                                                                                                                                                                                                                                                 |  |  |
| joint venture of Na                                                     | II the concerned that a 'World Water Day' will be organized under the<br>ature's Club and NSS Units as an extension programme of NSS Specia<br>date. The details are given below-                                                                                                      |  |  |
| Date                                                                    | 22,03.2023                                                                                                                                                                                                                                                                             |  |  |
| Timings                                                                 | 10.30 AM - 3.30 PM                                                                                                                                                                                                                                                                     |  |  |
| Events                                                                  | Students rally to raise awareness and inspire action to addre<br>the water and sanitation problem within the local community.     Cleaning of the College pond and local community pond<br>Adopted Village.     Prevent wastage of water within College campus     Seminar session     |  |  |
| Organizing Unit                                                         | Nature's Club, Rabindra Mahavidyalaya, Champadanga, Hooghly<br>and<br>NSS Units, Rabindra Mahavidyalaya, Champadanga, Hooghly                                                                                                                                                          |  |  |
| Speakers & their<br>topics<br>Venue:<br>(Room No. 78)<br>(2 PM onwards) | <ol> <li>Mr. Aryya Das, SACT, Rabindra Mahavidyalaya.<br/>Topic: Importance of water and conservation process.</li> <li>Mr. Sanjay Maity, SACT, Rabindra Mahavidyalaya.<br/>Topic: Presence of water on Earth and its managem<br/>strategy with special reference to India.</li> </ol> |  |  |
| Participants                                                            | Students, Teachers and Non-Teaching Staff members of the college                                                                                                                                                                                                                       |  |  |
| Aim                                                                     | The focus for this year is "Accelerating Change," and a campaign<br>been started to simply inspire people to take action to improve the<br>they use, consume and manage water.                                                                                                         |  |  |
|                                                                         | Dr. Frisansa Bhattacharýya<br>Principal<br>Rabinetra, Mahavidyalaya<br>Chempadanga - tooghiy                                                                                                                                                                                           |  |  |

Notice for the World Water Day celebration, 2023

Organization of seminar by the Nature Club with the aim of manifesting the importance of water as a resource and the need to conserve it (22/3/2023 from 2PM - 3.30 PM) Principal Sir gave a keynote address to the topic. Mr. Apara Das and Mr. Sanjay Maity (esteemed teachers of our college) gave their valuable speech to the audience.