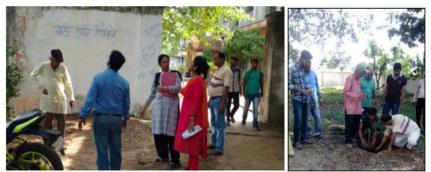

### 3. World water Day celebration on 22/03/2023

|                                                                         | Dated: 16.03.2023                                                                                                                                                                                                                                                                      |  |  |
|-------------------------------------------------------------------------|----------------------------------------------------------------------------------------------------------------------------------------------------------------------------------------------------------------------------------------------------------------------------------------|--|--|
|                                                                         | NOTICE                                                                                                                                                                                                                                                                                 |  |  |
| joint venture of Na                                                     | II the concerned that a 'World Water Day' will be organized under the<br>ature's Club and NSS Units as an extension programme of NSS Specia<br>date. The details are given below-                                                                                                      |  |  |
| Date                                                                    | 22,03.2023                                                                                                                                                                                                                                                                             |  |  |
| Timings                                                                 | 10.30 AM - 3.30 PM                                                                                                                                                                                                                                                                     |  |  |
| Events                                                                  | Students rally to raise awareness and inspire action to addre<br>the water and sanitation problem within the local community.     Cleaning of the College pond and local community pond<br>Adopted Village.     Prevent wastage of water within College campus     Seminar session     |  |  |
| Organizing Unit                                                         | Nature's Club, Rabindra Mahavidyalaya, Champadanga, Hooghly<br>and<br>NSS Units, Rabindra Mahavidyalaya, Champadanga, Hooghly                                                                                                                                                          |  |  |
| Speakers & their<br>topics<br>Venue:<br>(Room No. 78)<br>(2 PM onwards) | <ol> <li>Mr. Aryya Das, SACT, Rabindra Mahavidyalaya.<br/>Topic: Importance of water and conservation process.</li> <li>Mr. Sanjay Maity, SACT, Rabindra Mahavidyalaya.<br/>Topic: Presence of water on Earth and its managem<br/>strategy with special reference to India.</li> </ol> |  |  |
| Participants                                                            | Students, Teachers and Non-Teaching Staff members of the college                                                                                                                                                                                                                       |  |  |
| Aim                                                                     | The focus for this year is "Accelerating Change," and a campaign<br>been started to simply inspire people to take action to improve the<br>they use, consume and manage water.                                                                                                         |  |  |
|                                                                         | Dr. Frisansa Bhattacharýya<br>Principal<br>Rabinetra, Mahavidyalaya<br>Chempadanga - tooghiy                                                                                                                                                                                           |  |  |

Notice for the World Water Day celebration, 2023

Organization of seminar by the Nature Club with the aim of manifesting the importance of water as a resource and the need to conserve it (22/3/2023 from 2PM - 3.30 PM) Principal Sir gave a keynote address to the topic. Mr. Apara Das and Mr. Sanjay Maity (esteemed teachers of our college) gave their valuable speech to the audience.