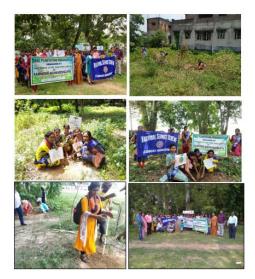

### 1. Banamahotsav on 17/08/2022 and 18/08/2022

| RABINDE              | A MAHAVIDYALAYA, CHAMPADANGA, HOOGHLY                                                                                                      |
|----------------------|--------------------------------------------------------------------------------------------------------------------------------------------|
|                      | CHAMPADANGA, HOOGHLY                                                                                                                       |
|                      | Dated: 12 08 202                                                                                                                           |
|                      | NOTICE                                                                                                                                     |
|                      |                                                                                                                                            |
| It is informed to al | I the concerned that a 'Tree Plantation Programme' as an extension event o                                                                 |
| Banamahotsav Pro     | ogramme' conducted by Divisional Forest Office will be organized in ou                                                                     |
| College Premises     | by Nature's Club in collaboration with NSS Units on the given dates. Th                                                                    |
| details are given be | low-                                                                                                                                       |
| Date                 | 17/08/2022 - 18/08/2022                                                                                                                    |
| Event                | 1. Tree Plantation Programme                                                                                                               |
|                      | 2. Cleaning of the college medicinal garden                                                                                                |
| Organizing Units     | Nature's Club, Rabindra Mahavidyalaya, Champadanga, Hooghly                                                                                |
| Organizing Onits     | and                                                                                                                                        |
|                      | NSS Units, Rabindra Mahavidyalaya, Champadanga, Hooghly                                                                                    |
| Participants         | Students, Teachers and Non-Teaching Staff members of the college                                                                           |
| Aîm                  | Striving to uplift the quality of our living environment through active planting and preservation of trees together with other vegetation. |
| A AN CAMPAN          | 01                                                                                                                                         |
|                      | $(\mathcal{L})$                                                                                                                            |
|                      |                                                                                                                                            |
|                      |                                                                                                                                            |
|                      | Dr. Prasanta Bhattacharyya                                                                                                                 |
|                      | (Principal)                                                                                                                                |
|                      |                                                                                                                                            |

Students along with teachers and staff members doing plantation in order to celebrate Banamahotsav Program

Notice for the Banamahotsav Programme, 2022